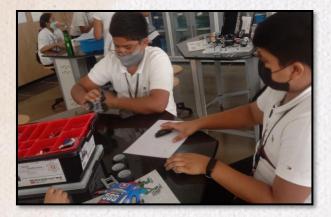

## PI Day celebrations on March 14th

Hands-on experience is the best way to learn about all the interdisciplinary aspects of robotics.