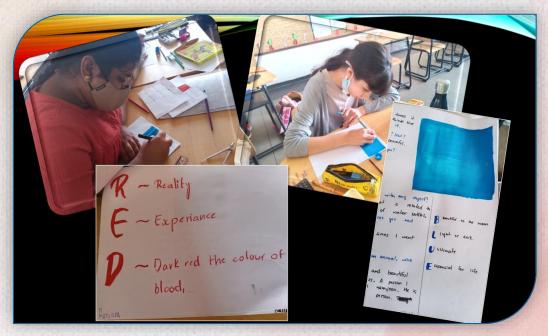

Knowing the colors of life through the session by Ms. Geetha Thatikonda

Session by Mr. Aaryan Rai, a pioneer in IT Industry

New academic session Special assembly on March 14