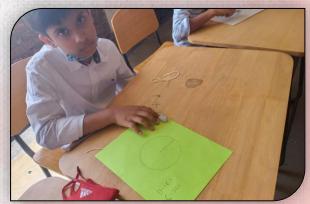

## PI Day celebrations on March 14th

Hands-on experience is the best way to learn about all the interdisciplinary aspects of robotics.