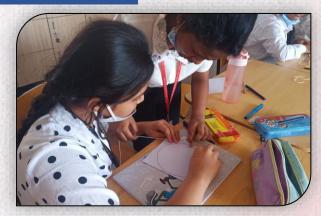

## PI Day celebrations on March 14th

Hands-on experience is the best way to learn about all the interdisciplinary aspects of robotics.