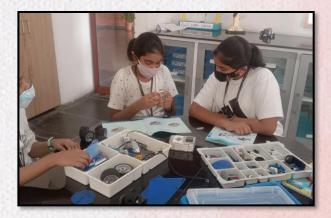

## PI Day celebrations on March 14th

Hands-on experience is the best way to learn about all the interdisciplinary aspects of robotics.