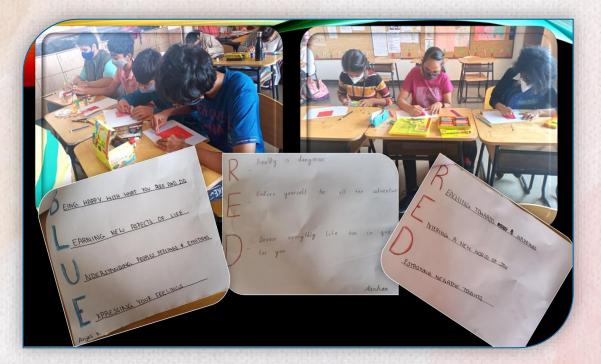

Knowing the colors of life through the session by Ms. Geetha Thatikonda

Session by Mr. Aaryan Rai, a pioneer in IT Industry

New academic session Special assembly on March 14