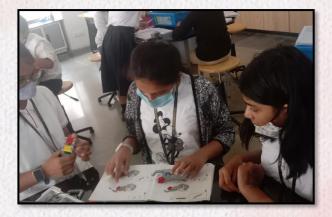

## PI Day celebrations on March 14th

Hands-on experience is the best way to learn about all the interdisciplinary aspects of robotics.