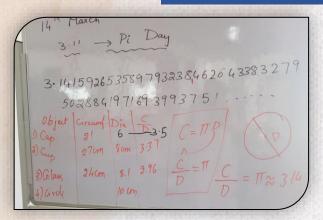

## PI Day celebrations on March 14th

Hands-on experience is the best way to learn about all the interdisciplinary aspects of robotics.