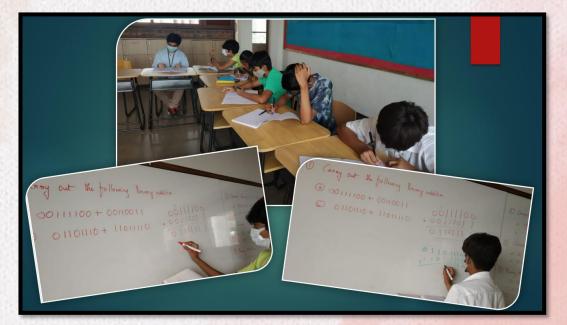

### Working with Binary in Computer Science class

"Learn from yesterday, live for today, hope for tomorrow. The important thing is not to stop questioning." – Albert Einstein.