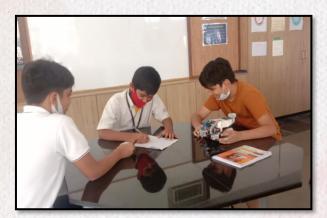

## PI Day celebrations on March 14th

Hands-on experience is the best way to learn about all the interdisciplinary aspects of robotics.