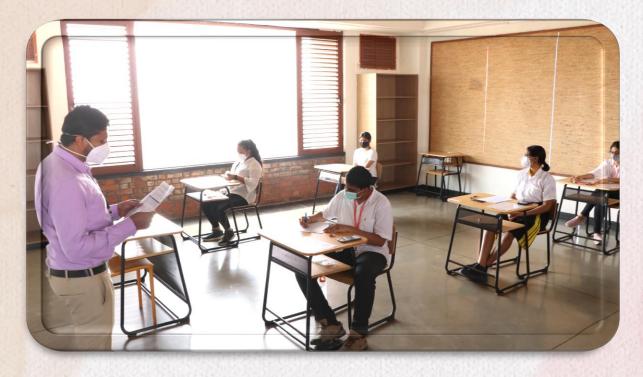

squares right are up The diagram shows three triangles. Describe the translation that takes: a triangle A to triangle B b triangle B to triangle C c triangle A to triangle C. In part c the translation doesn't involve any movement left or right, so you only need to give the number of squares down. A 30 B 10 others Karthik Maval. • • ( 9:47 AM | ci-6a ••• 0 0) ₼ 09:47 0 📈 NIFTY +1.25% 🔿 📴 📕 🖼 🕼 ENG

### बसंत पंचमी celebrations in Hindi class



Cambridge Assessment International Education



### Revising concept of Face remixing using Photopea in ICT classes









Cambridge Assessment International Education



### Examinations on board physically



#### Theory Exams in class

### Spanish Speaking Exam





ICT Practical Exam in ICT lab





### **IGCSE** Board Examinations, March 2022













### Regular Assemblies on Empathy











### Inspiring speeches on Empathy





### Birthday celebrations @ School

© The Gaudium. All rights reserved. PRISM Newsletter.



### Special Language activities on Read Aloud Day on Feb 2<sup>nd</sup>







### Special Language activities on Read Aloud Day on Feb 2<sup>nd</sup>







### National Science Day celebrations @ School on Feb 28<sup>th</sup>







# Mindfulness and Wellbeing

### Reflection time in Pastoral Care session on Feb 4<sup>th</sup>



Cambridge Assessment International Education



# Mindfulness and Wellbeing

**Reflection on Mindful activities** 

















# Mindfulness and Wellbeing

### Wellness session for teachers on Feb 19<sup>th</sup> @ School









# Stakeholder Engagement



#### One-one