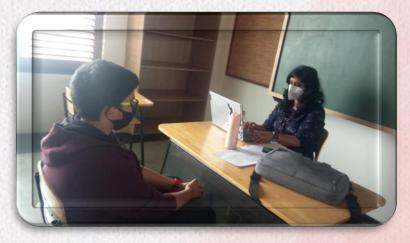

ares right 2 squares down 3 squares left 4 squares up 1 square left 3 squares down 4 squares right are up The diagram shows three triangles. Describe the translation that takes: a triangle A to triangle B b triangle B to triangle C c triangle A to triangle C. In part c the translation doesn't involve any movement left or right, so you only need to give the number of squares down. A 30 B 10 others Karthik Maval. • • ( 9:47 AM | ci-6a ••• 0 0) ₼ 09:47 0 📈 NIFTY +1.25% 🔿 📴 📕 🖼 🕼 ENG

### बसंत पंचमी celebrations in Hindi class



Cambridge Assessment International Education



### Revising concept of Face remixing using Photopea in ICT classes









Cambridge Assessment International Education



### Examinations on board physically



#### Theory Exams in class

### Spanish Speaking Exam





ICT Practical Exam in ICT lab





### **IGCSE** Board Examinations, March 2022













### Regular Assemblies on Empathy











### Inspiring speeches on Empathy





### Birthday celebrations @ School

© The Gaudium. All rights reserved. PRISM Newsletter.



### Special Language activities on Read Aloud Day on Feb 2<sup>nd</sup>







### Special Language activities on Read Aloud Day on Feb 2<sup>nd</sup>







### National Science Day celebrations @ School on Feb 28<sup>th</sup>







# Mindfulness and Wellbeing

### Reflection time in Pastoral Care session on Feb 4<sup>th</sup>



Cambridge Assessment International Education



# Mindfulness and Wellbeing

**Reflection on Mindful activities** 

















# Mindfulness and Wellbeing

### Wellness session for teache