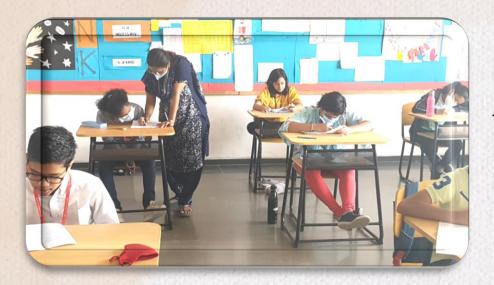

e of the object, using the translation given. b C d 2 squares right 2 squares down 3 squares left 4 squares up 1 square left 3 squares down 4 squares right are up The diagram shows three triangles. Describe the translation that takes: a triangle A to triangle B b triangle B to triangle C c triangle A to triangle C. In part c the translation doesn't involve any movement left or right, so you only need to give the number of squares down. A 30 B 10 others Karthik Maval. • • ( 9:47 AM | ci-6a ••• 0 0) ₼ 09:47 0 📈 NIFTY +1.25% 🔿 📴 📕 🖼 🕼 ENG

### बसंत पंचमी celebrations in Hindi class



Cambridge Assessment International Education



### Revising concept of Face remixing using Photopea in ICT classes









Cambridge Assessment International Education



### Examinations on board physically



#### Theory Exams in class

### Spanish Speaking Exam





ICT Practical Exam in ICT lab





### **IGCSE** Board Examinations, March 2022













### Regular Assemblies on Empathy











### Inspiring speeches on Empathy





### Birthday celebrations @ School

© The Gaudium. All rights reserved. PRISM Newsletter.



### Special Language activities on Read Aloud Day on Feb 2<sup>nd</sup>







### Special Language activities on Read Aloud Day on Feb 2<sup>nd</sup>







### National Science Day celebrations @ School on Feb 28<sup>th</sup>







# Mindfulness and Wellbeing

### Reflection time in Pastoral Care session on Feb 4<sup>th</sup>



Cambridge Assessment International Education



# Mindfulness and Wellbeing

**Reflection on Mindful activities** 

















# M