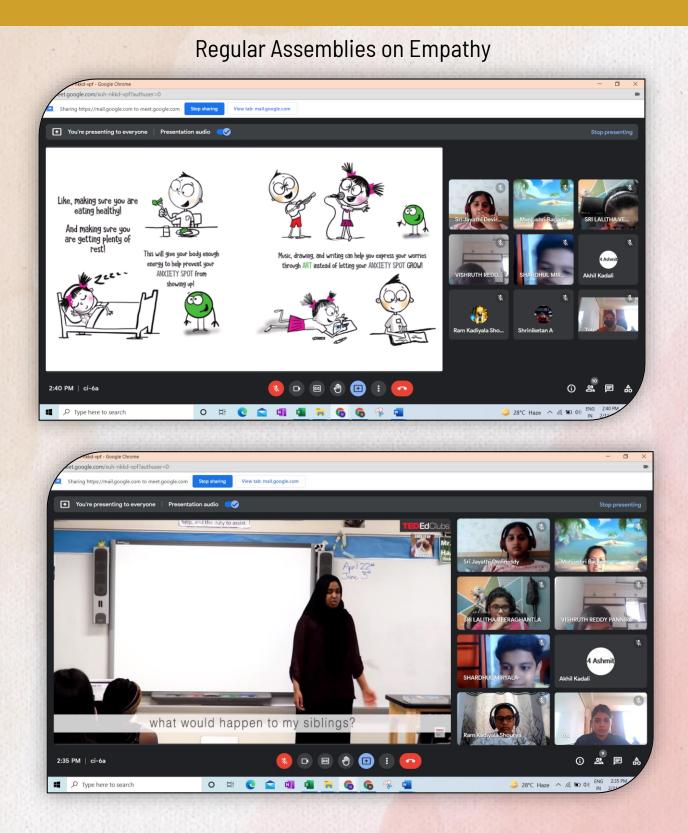

right are up The diagram shows three triangles. Describe the translation that takes: a triangle A to triangle B b triangle B to triangle C c triangle A to triangle C. In part c the translation doesn't involve any movement left or right, so you only need to give the number of squares down. A 30 B 10 others Karthik Maval. • • ( 9:47 AM | ci-6a ••• 0 0) ₼ 09:47 0 📈 NIFTY +1.25% 🔿 📴 📕 🖼 🕼 ENG

### बसंत पंचमी celebrations in Hindi class



Cambridge Assessment International Education



### Revising concept of Face remixing using Photopea in ICT classes









Cambridge Assessment International Education



### Examinations on board physically



#### Theory Exams in class

### Spanish Speaking Exam





ICT Practical Exam in ICT lab





### **IGCSE** Board Examinations, March 2022













### Regular Assemblies on Empathy











### Inspiring speeches on Empathy





### Birthday celebrations @ School

© The Gaudium. All rights reserved. PRISM Newsletter.



### Special Language activities on Read Aloud Day on Feb 2<sup>nd</sup>







### Special Language activities on Read Aloud Day on Feb 2<sup>nd</sup>







### National Science Day celebrations @ School on Feb 28<sup>th</sup>







# Mindfulness and Wellbeing

### Reflection time in Pastoral Care session on Feb 4<sup>th</sup>



Cambridge Assessment International Education



# Mindfulness and Wellbeing

**Reflection on Mindful activities** 

















# Mindfulness and Wellbeing

### Wellness session for teachers on Feb 19<sup>th</sup> @ School









# Stakeholder Engagement



#### One-one sessions