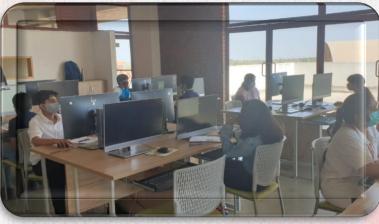

es right 2 squares down 3 squares left 4 squares up 1 square left 3 squares down 4 squares right are up The diagram shows three triangles. Describe the translation that takes: a triangle A to triangle B b triangle B to triangle C c triangle A to triangle C. In part c the translation doesn't involve any movement left or right, so you only need to give the number of squares down. A 30 B 10 others Karthik Maval. • • ( 9:47 AM | ci-6a ••• 0 0) ₼ 09:47 0 📈 NIFTY +1.25% 🔿 📴 📕 🖼 🕼 ENG

### बसंत पंचमी celebrations in Hindi class



Cambridge Assessment International Education



### Revising concept of Face remixing using Photopea in ICT classes









Cambridge Assessment International Education



### Examinations on board physically



#### Theory Exams in class

### Spanish Speaking Exam





ICT Practical Exam in ICT lab





### **IGCSE** Board Examinations, March 2022













### Regular Assemblies on Empathy











### Inspiring speeches on Empathy





### Birthday celebrations @ School

© The Gaudium. All rights reserved. PRISM Newsletter.



### Special Language activities on Read Aloud Day on Feb 2<sup>nd</sup>







### Special Language activities on Read Aloud Day on Feb 2<sup>nd</sup>







### National Science Day celebrations @ School on Feb 28<sup>th</sup>







# Mindfulness and Wellbeing

### Reflection time in Pastoral Care session on Feb 4<sup>th</sup>



Cambridge Assessment International Education



# Mindfulness and Wellbeing

**Reflection on Mindful activities** 

















# Mindfulness and Wellbeing

### Wellness session for teachers