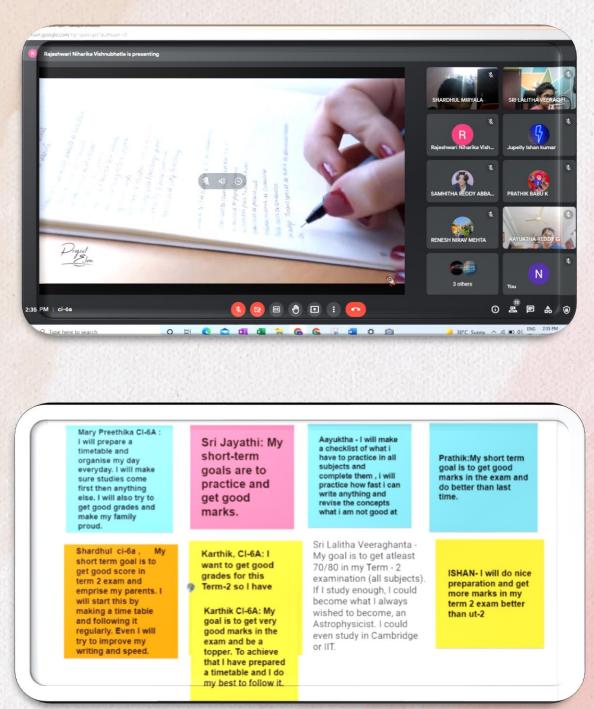

#### Revising concepts in Math for upcoming exams • × + (4,770) - CIEcoordinator@ 🗙 🚺 Meet - ydj-kqvf-fei ۵ C meet.google.com/ydj-kqvf-fei?pli=1&authuser=0 ■ 🖻 🕁 🕥 : devi Nunna is presenting × Exercise 17.3 Copy each diagram then draw the image of the object, using the translation given. b C d 2 squares right 2 squares down 3 squares left 4 squares up 1 square left 3 squares down 4 squares right are up The diagram shows three triangles. Describe the translation that takes: a triangle A to triangle B b triangle B to triangle C c triangle A to triangle C. In part c the translation doesn't involve any movement left or right, so you only need to give the number of squares down. A 30 B 10 others Karthik Maval. • • ( 9:47 AM | ci-6a ••• 0 0) ₼ 09:47 0 📈 NIFTY +1.25% 🔿 📴 📕 🖼 🕼 ENG